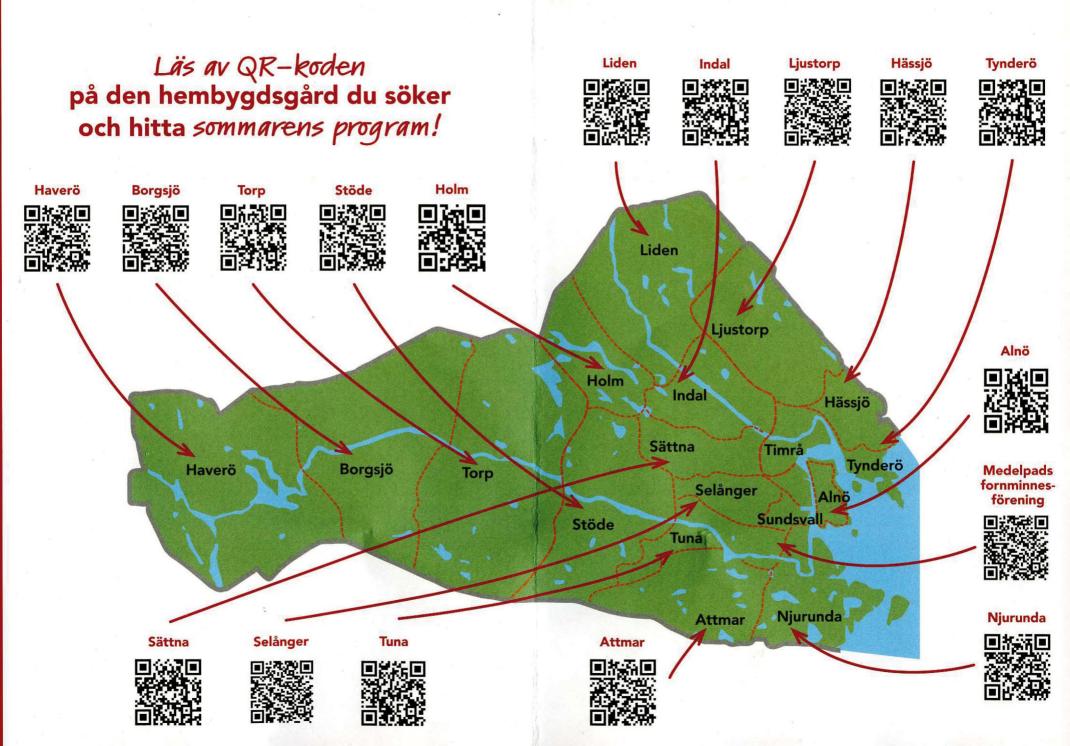

## Här har du adresserna till föreningarnas hemsidor. Sök och finn! Bakom varje adress finns massor av nyttig information.

Alnö www.hembygd.se/alno
Attmar www.hembygd.se/attmar

Borgsjö www.hembygd.se/borgsjohembygdsforening
Gudmundstjärn www.hembygd.se/gudmundstj-rns-intressef-rening

Haveröwww.hembygd.se/haveroHolmwww.hembygd.se/holmHässjöwww.hembygd.se/hassjoIndalwww.hembygd.se/indalVifstavarvwww.hembygd.se/wiwstavarvLidenwww.hembygd.se/liden

**Ljustorp** www.hembygd.se/ljustorps-hembygdsf-rening **Fornminnesföreningen** www.hembygd.se/medelpads-fornminnesf-rening

Njurunda www.hembygd.se/njurunda

Selånger www.hembygd.se/selangers-hembygdsforening

Stödewww.hembygd.se/stodeSättnawww.hembygd.se/sattna

Torpwww.hembygd.se/torpshembygdTunawww.hembygd.se/medelpad-tuna

Tynderö www.hembygd.se/tyndero